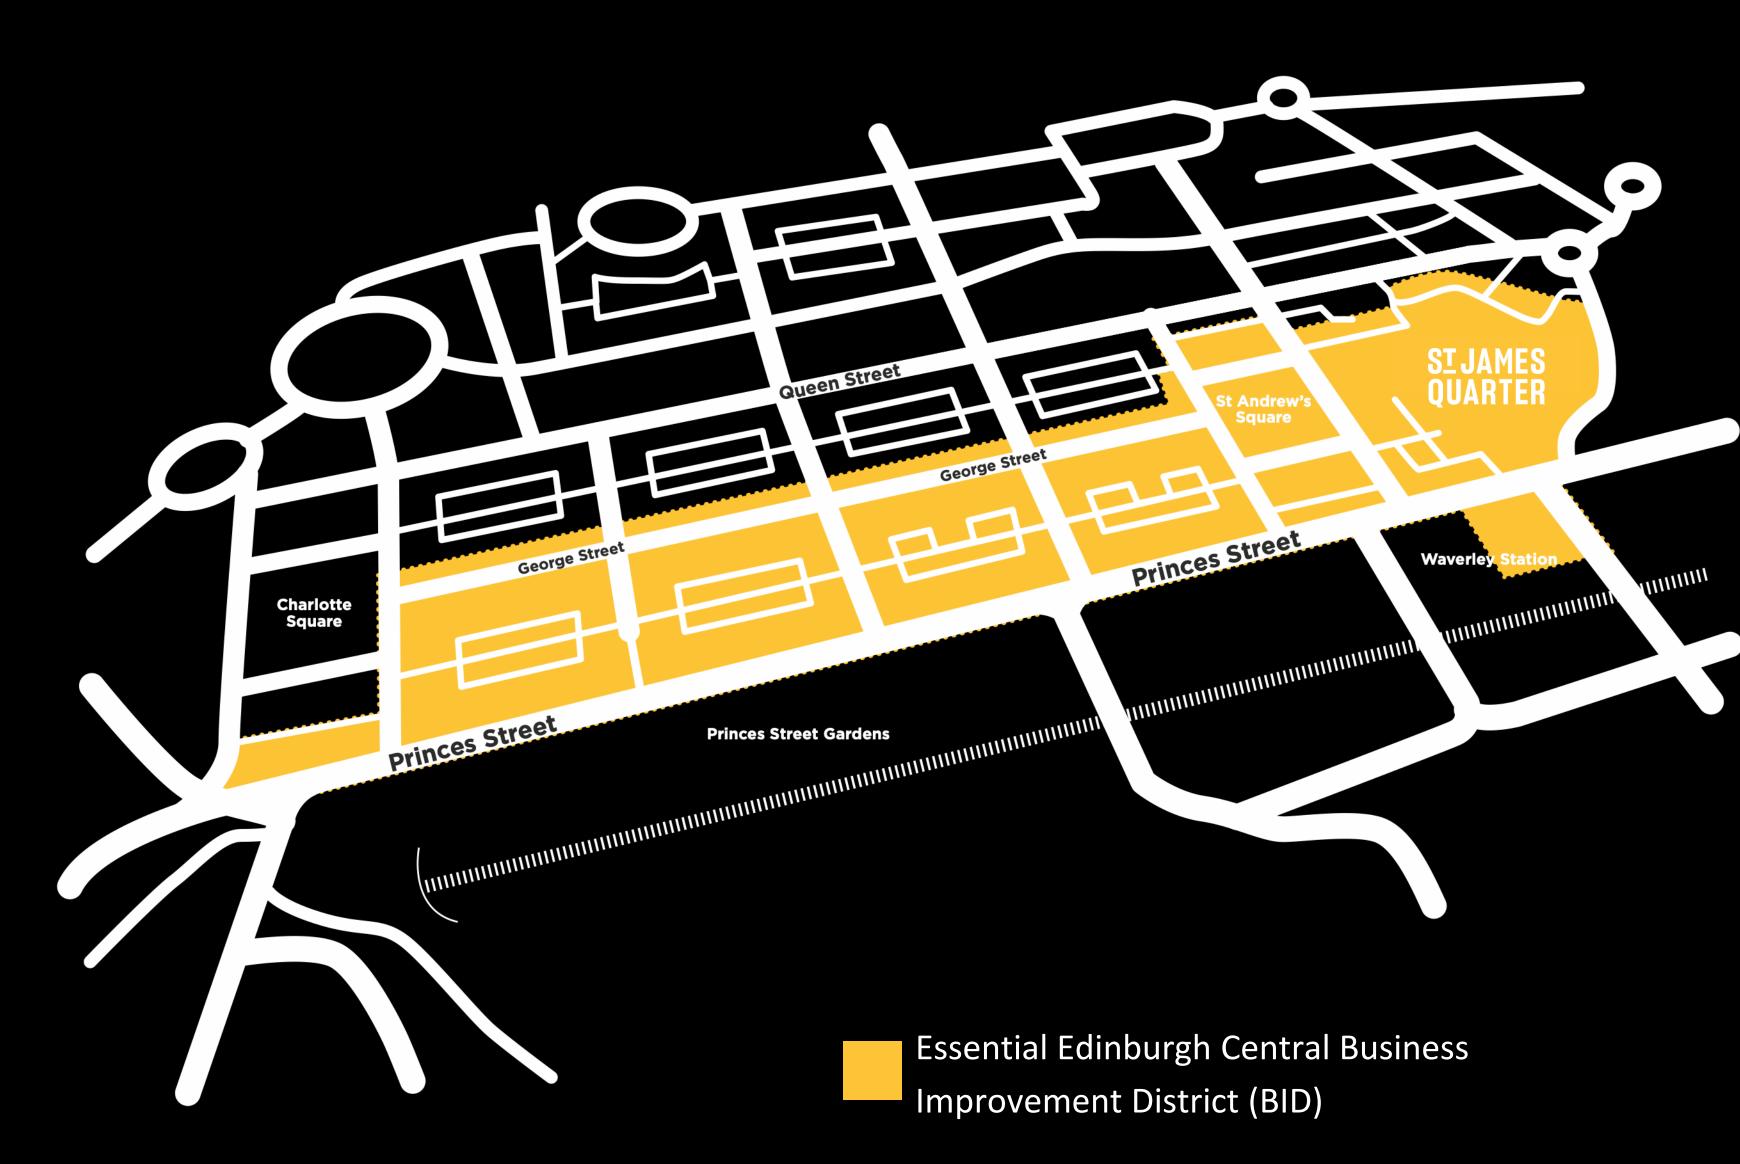

#### ST JAMES QUARTER

City centre Business Improvement District (BID) Collectively c.600 businesses across the city centre